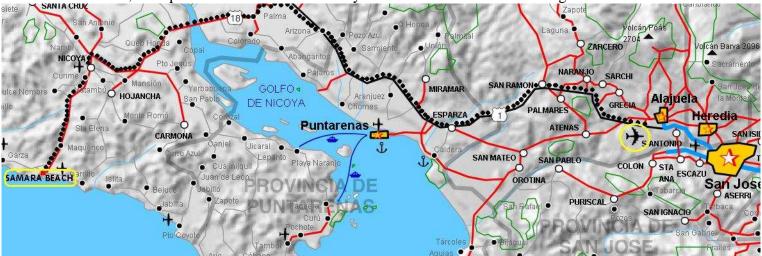

# Are you landing in San Jose and need to drive to Samara Beach?

**SAN JOSE TO SAMARA**: Take the Interamerican Highway from San José. Forty-seven kilometers (29 miles) past the turnoff for Puntarenas, you'll see signs and the turnoff for the new Tempisque River Bridge. After crossing the bridge, continue north to Nicoya. In Nicoya, head more or less straight through town until you see signs for Playa Sámara. From there, it's a paved road almost all the way to the beach and the little village. Total in hours: 4 ½