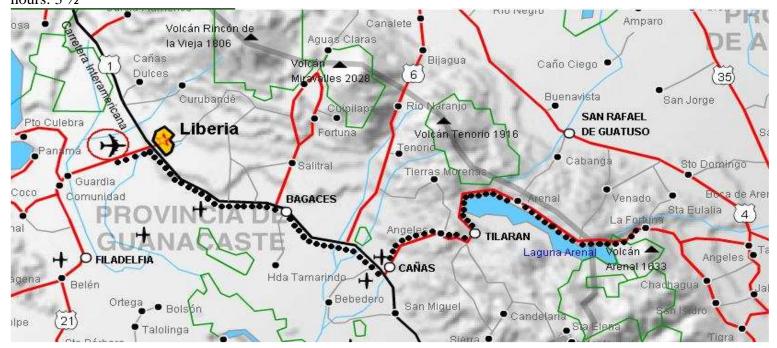

# Direction from Liberia to La Fortuna

**LIBERIA TO LA FORTUNA:** To reach our hotel coming from Liberia you must be take the way to Cañas on the Pan-American High Way for approximately 1.30 hours. Make a left turn on the way to Tilarán and go around the Arenal Lake passing by Nuevo Arenal. After to get to the Dam keep on the road for 6 miles to find our hotels. Total in hours:  $3\frac{1}{2}$ 