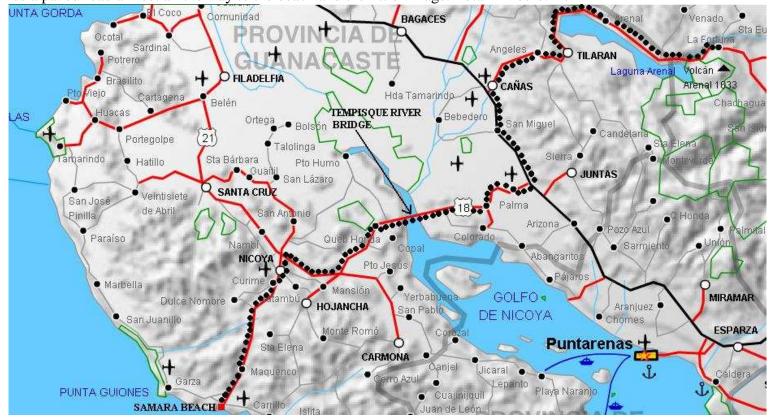

### Direction from La Fortuna to Samara Beach

**LA FORTUNA TO SAMARA BEACH:** Direction Cañas. Take left at the Interamerican Highway from Cañas (south) and turn right at the intersection for the new Tempisque River Bridge. After crossing the bridge, continue north to Nicoya. In Nicoya, head more or less straight through town until you see signs for Playa Sámara. From there, it's a paved road almost all the way to the beach and the little village. Total in hours: 4 ½