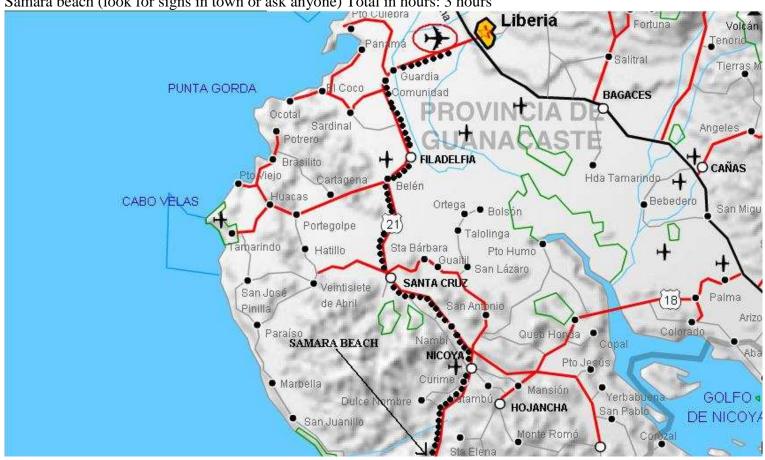

### Are you landing in Liberia and need to drive to Samara Beach?

**LIBERIA TO SAMARA BEACH:** Drive south the interamerican highway direction Nicoya and then turn towards Samara beach (look for signs in town or ask anyone) Total in hours: 3 hours