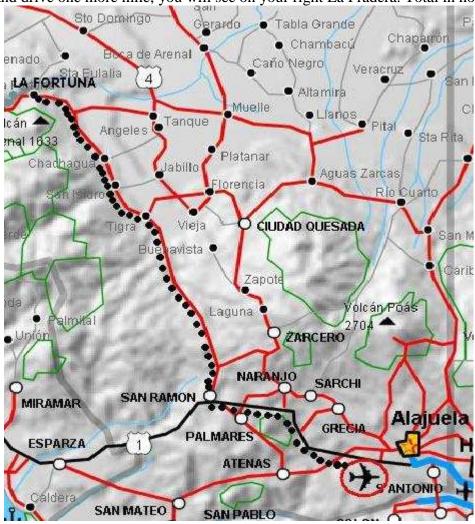

## **Direction from San Jose to La Fortuna**

SAN JOSE TO LA FORTUNA: Direction San Ramon where you will make a right turn towards San Ramon Downtown (New mall on the right corner). Drive straight until the street dead end; make a left turn and a quick right turn towards Arenal Volcano and/or Tabacon Resort. Follow the signs for Tabacon Resort, La Fortuna, and Arenal Volcano. Drive through San Lorenzo cloud forest and when you will be passing the last little bridge at the entrance of La Fortuna village you will see Pepito's place on your right (across the street from Arenal Canopy), or make a left turn at the stop sign, and drive one more mile, you will see on your right La Pradera. Total in hours: 3 hours